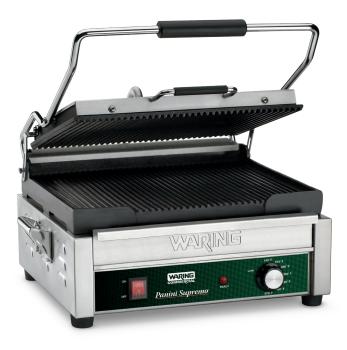

## Large Italian-Style Panini Grill with Timer

WARING

### **MAIN FEATURES**

- Ribbed, cast-iron plates are great for grilled panini sandwiches, hamburgers, chicken, vegetables and more
- 14.5" x 11" cooking surface has even heat distribution
- Brushed stainless steel body construction and removable drip tray
- Hinged, auto-balancing top plate to suit foods up to 3" thick
- Thermostat is adjustable to 570°F for slow-to-quick cooking times
- Adjustable back feet for efficient grease drainage
- Power ON and READY indicator lights
- Heat-resistant handles; no need for mitts or potholders
- Limited One Year Warranty

#### **SALES FEATURES**

Make perfectly grilled panini sandwiches and more with the 208V Waring® WPG250B Large Italian-Style Panini Grill. Grooved, cast-iron plates heat evenly and quickly cook sandwiches, burgers, chicken, and vegetables up to 3" thick. Its brushed stainless steel body and removable drip tray are easy to clean. Includes adjustable thermostat to 570°F along with POWER and READY indicator lights.

# Large Italian-Style Panini Grill WPG250B