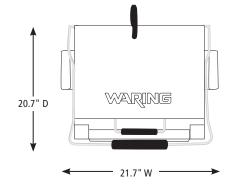

## **DIMENSIONS**

Out of Box Weight: 51.2 lb.

| ORDERING INFORMATION                          | #STD.<br>PKG. | GIFTBOX<br>WEIGHT | CUBIC<br>FEET | BOX DIMENSIONS<br>D X W X H | UPC          | CASE<br>PKG. | MC<br>WEIGHT | MC DIMENSIONS<br>D X W X H | MBC            |
|-----------------------------------------------|---------------|-------------------|---------------|-----------------------------|--------------|--------------|--------------|----------------------------|----------------|
| WPG250B – Large Italian-Style<br>Panini Grill | 1             | 73.1              | 3.61          | 21.625" x 20.625" x 14"     | 040072011740 | 1            | 75.85        | 22.5" x 21.5" x 14.625"    | 10040072011747 |