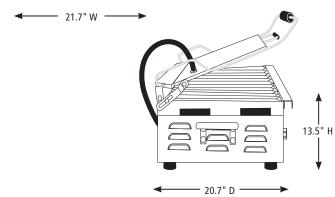

## **DIMENSIONS**

Out of Box Weight: 51.2 lb.

| ORDERING INFORMATION                          | #STD.<br>PKG. | GIFTBOX<br>WEIGHT | CUBIC<br>FEET | BOX DIMENSIONS<br>D X W X H | UPC          | CASE<br>PKG. | MC<br>WEIGHT | MC DIMENSIONS<br>D X W X H | MBC            |
|-----------------------------------------------|---------------|-------------------|---------------|-----------------------------|--------------|--------------|--------------|----------------------------|----------------|
| WPG250B – Large Italian-Style<br>Panini Grill | 1             | 73.1              | 3.61          | 21.625" x 20.625" x 14"     | 040072011740 | 1            | 75.85        | 22.5" x 21.5" x 14.625"    | 10040072011747 |