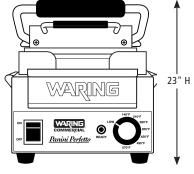

### **MAIN FEATURES**

- Ribbed, cast-iron plates are great for grilled panini sandwiches, hamburgers, chicken, vegetables and more
- 14.5" x 11" cooking surface has even heat distribution
- Brushed stainless steel body construction and removable drip tray
- Hinged, auto-balancing top plate to suit foods up to 3" thick
- Thermostat is adjustable to 570°F for slow-to-quick cooking times
- Adjustable back feet for efficient grease drainage
- Power ON and READY indicator lights
- Heat-resistant handles; no need for mitts or potholders
- Limited One Year Warranty

### **ELECTRICAL**

Voltage: 208V

Frequency: 60Hz

Watts: 2800

Amps: 15

Plug Type: NEMA 6-20P (-)

Cord Length: 5 feet

#### **SALES FEATURES**

Make perfectly grilled panini sandwiches and more with the 208V Waring® WPG250B Large Italian-Style Panini Grill. Grooved, cast-iron plates heat evenly and quickly cook sandwiches, burgers, chicken, and vegetables up to 3" thick. Its brushed stainless steel body and removable drip tray are easy to clean. Includes adjustable thermostat to 570°F along with POWER and READY indicator lights.

## **DIMENSIONS**

Out of Box Weight: 51.2 lb.

| ORDERING INFORMATION                          | #STD.<br>PKG. | GIFTBOX<br>WEIGHT | CUBIC<br>FEET | BOX DIMENSIONS<br>D X W X H | UPC          | CASE<br>PKG. | MC<br>WEIGHT | MC DIMENSIONS<br>D X W X H | MBC            |
|-----------------------------------------------|---------------|-------------------|---------------|-----------------------------|--------------|--------------|--------------|----------------------------|----------------|
| WPG250B – Large Italian-Style<br>Panini Grill | 1             | 73.1              | 3.61          | 21.625" x 20.625" x 14"     | 040072011740 | 1            | 75.85        | 22.5" x 21.5" x 14.625"    | 10040072011747 |