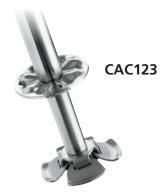

## **PARTS & ACCESSORIES**

Stainless Steel Malt Cup

CAC112 Solid Agitagor

Butterfly Agitator (6 pack)