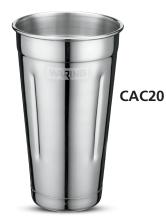

## **PARTS & ACCESSORIES**

Stainless Steel Malt Cup

CAC112 Solid Agitagor

Butterfly Agitator (6 pack)