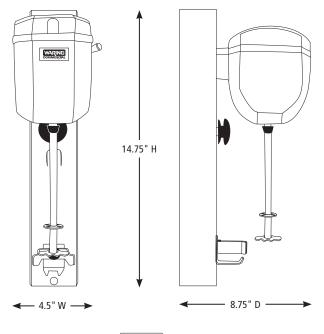

#### **MAIN FEATURES**

- High-performance, 1 peak HP, 2-speed commercial motor
- HI/LO speed control for simple operation runs at 24,000 RPM on HI
- Motor runs at the selected speed once the cup is in position
- Heavy-duty, die-cast metal motor housing has a classic design and won't get hot to the touch during mixing
- Fully automatic START/STOP operation ensures consistent results and frees you for other tasks
- The standard agitator powers through hard ice creams. The butterfly agitator is perfect for softer ice creams and for use with different types of cups
- Space-saving wall-mount design. Mounts onto machines or flush on walls and cabinets. Frees up counter space for larger machines and prep work
- Sealed ball bearings are lubed for life with no need to replace, providing a long service life
- Limited One Year Warranty

#### **SALES FEATURES**

Make classic milkshakes and other mixed drinks with the Waring® DMC180DCA wall-mount drink mixer. Space-saving design mounts to machines or flush to walls and cabinets. Power through the coldest and hardest ice creams—it won't get hot to the touch during mixing. While it's running, you can be free to do other tasks.

### **DIMENSIONS**

Out of Box Weight: 5 lb.

| ORDERING INFORMATION              | #STD.<br>PKG. | GIFTBOX<br>WEIGHT | CUBIC<br>FEET | BOX DIMENSIONS<br>D X W X H | UPC          | CASE<br>PKG. | MC<br>WEIGHT | MC DIMENSIONS<br>D X W X H | МВС            |
|-----------------------------------|---------------|-------------------|---------------|-----------------------------|--------------|--------------|--------------|----------------------------|----------------|
| DMC180CA – Wall-Mount Drink Mixer | 2             | 5.35              | .304          | 14.7" x 4.75" x 7.5"        | 040072010453 | 4            | 21.4         | 15.5" x 10.7" x 16.1"      | 10040072010450 |