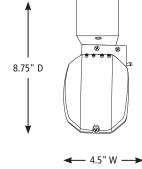

### **DIMENSIONS**

Out of Box Weight: 5 lb.

| ORDERING INFORMATION              | #STD.<br>PKG. | GIFTBOX<br>WEIGHT | CUBIC<br>FEET | BOX DIMENSIONS<br>D X W X H | UPC          | CASE<br>PKG. | MC<br>WEIGHT | MC DIMENSIONS<br>D X W X H | МВС            |
|-----------------------------------|---------------|-------------------|---------------|-----------------------------|--------------|--------------|--------------|----------------------------|----------------|
| DMC180CA – Wall-Mount Drink Mixer | 2             | 5.35              | .304          | 14.7" x 4.75" x 7.5"        | 040072010453 | 4            | 21.4         | 15.5" x 10.7" x 16.1"      | 10040072010450 |