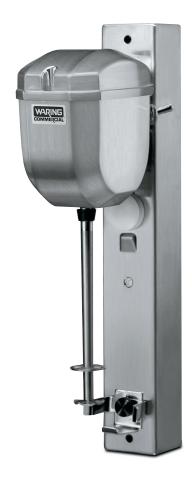

# **DMC180DCA**

# **Wall-Mount Drink Mixer**

#### **MAIN FEATURES**

- High-performance, 1 peak HP, 2-speed commercial motor
- HI/LO speed control for simple operation runs at 24,000 RPM on HI
- Motor runs at the selected speed once the cup is in position
- Heavy-duty, die-cast metal motor housing has a classic design and won't get hot to the touch during mixing
- Fully automatic START/STOP operation ensures consistent results and frees you for other tasks
- The standard agitator powers through hard ice creams. The butterfly agitator is perfect for softer ice creams and for use with different types of cups
- Space-saving wall-mount design. Mounts onto machines or flush on walls and cabinets. Frees up counter space for larger machines and prep work
- Sealed ball bearings are lubed for life with no need to replace, providing a long service life
- Limited One Year Warranty

#### **SALES FEATURES**

Make classic milkshakes and other mixed drinks with the Waring® DMC180DCA wall-mount drink mixer. Space-saving design mounts to machines or flush to walls and cabinets. Power through the coldest and hardest ice creams—it won't get hot to the touch during mixing. While it's running, you can be free to do other tasks.