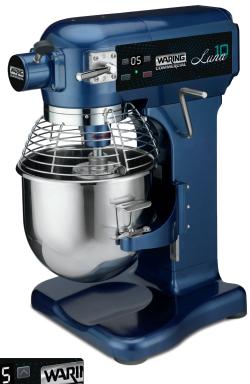

## WSM10LT

### 10-Quart Planetary Mixer with Integrated Digital Timer

New integrated 99-minute digital timer

Hub size #12

#### **MAIN FEATURES**

- Large 10-quart stainless steel bowl with stainless steel handle
- Integrated, easy-to-use 99-minute countdown timer
  - Automatically stops mixer when time reaches 0:00
  - Ensures consistent results every time
- Heavy-duty ¾ HP induction motor
- Side-mounted controls
- 3 mixing speeds
- Heavy-duty bowl-lift lever
- Gear-driven, permanent lube transmission
- Thermal overload protection
- Includes stainless steel bowl, chef's whisk, dough hook, and aluminum mixing paddle
- Specifically designed for countertop use
- Nonslip rubber feet
- Limited two-year motor warranty, one-year parts & labor

#### **SALES FEATURES**

Equipped with a powerful 3/4 HP induction motor, this heavy-duty 10 gt. planetary mixer is perfect for foodservice operations in need of a dependable mixing solution. Mix ingredients for baked goods, power through batters, and more. The 3-speed variable control ensures efficiency and versatility. The new integrated countdown timer keeps the mixing process on track while providing ideal and consistent results every time. The gear-driven design with thermal overload protection makes this mixer especially reliable in any commercial kitchen.

# 10-Quart Planetary Mixer with Integrated Digital Timer **WSM10LT**