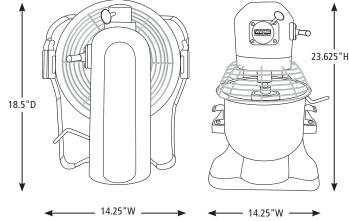

#### **DIMENSIONS**

Out of Box Weight: 88 lb.

ORDERING INFORMATION #STD. BOX **CUBIC BOX DIMENSIONS** UPC CASE MC MC DIMENSIONS MBC WEIGHT DXWXH PKG. WEIGHT **FEET** DXWXH PKG. WSM10LT - 10-Quart Planetary Mixer 17.875" x 21" x 30" 040072104169 130 lb. 17.875" x 21" x 30" 10040072104166 130 lb. 6.5 with Integrated Digital Timer