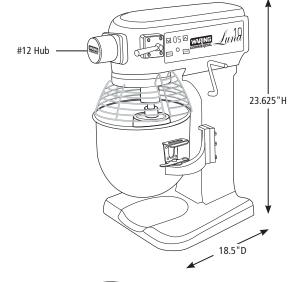

## WSM10LT

### 10-Quart Planetary Mixer with Integrated Digital Timer

New integrated 99-minute digital timer

Hub size #12

#### **DIMENSIONS**

Out of Box Weight: 88 lb.

ORDERING INFORMATION #STD. BOX **CUBIC BOX DIMENSIONS** UPC CASE MC MC DIMENSIONS MBC WEIGHT DXWXH PKG. WEIGHT **FEET** DXWXH PKG. WSM10LT - 10-Quart Planetary Mixer 17.875" x 21" x 30" 040072104169 130 lb. 17.875" x 21" x 30" 10040072104166 130 lb. 6.5 with Integrated Digital Timer