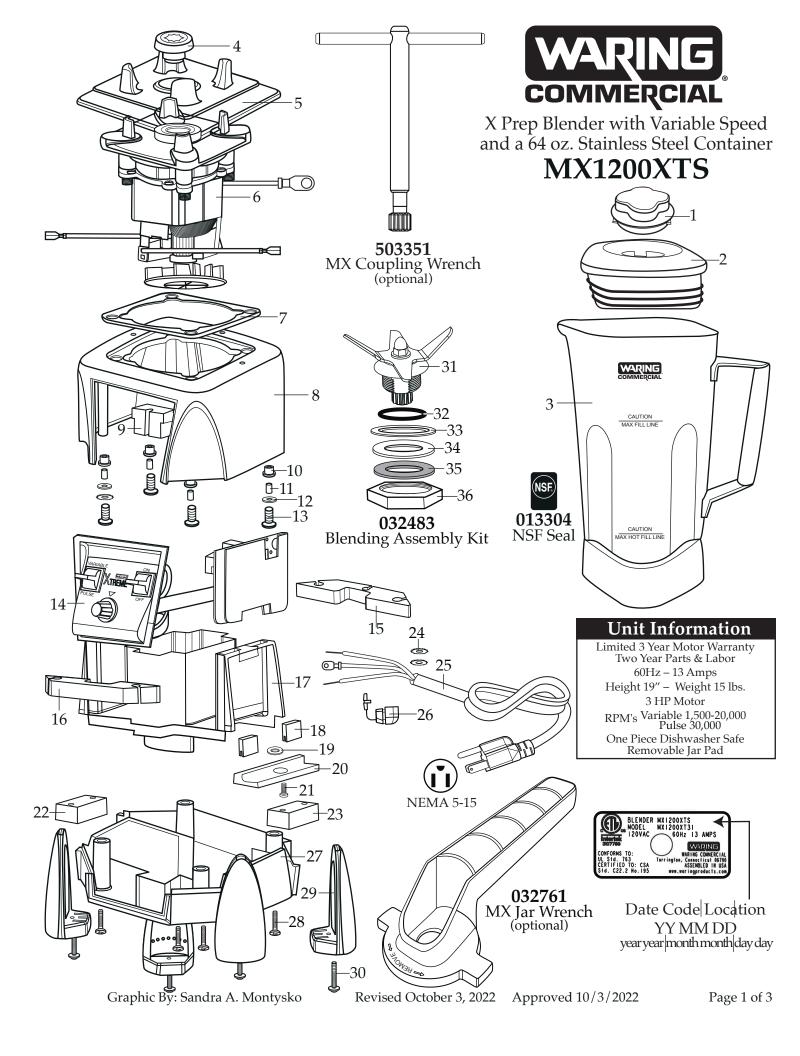

CatalogModelMX1200XTSMX1200XT31

|               |                                                | www.waringcommercialproducts.com                                                                                                                                                                                                                                                                       |
|---------------|------------------------------------------------|--------------------------------------------------------------------------------------------------------------------------------------------------------------------------------------------------------------------------------------------------------------------------------------------------------|
| Illustration# | Part#                                          | Description                                                                                                                                                                                                                                                                                            |
| 1             | 026425-Е                                       | Eastman Jar Lid Cover (changed after 2/6/2009)                                                                                                                                                                                                                                                         |
| 2             | 026424-V                                       | Vinyl Jar Lid (changed after 12/7/2012)                                                                                                                                                                                                                                                                |
| 3             | 503346<br>503372                               | 64 oz. Stainless Steel Container with Blending Assembly (on units after 2/21//2011)<br>64 oz. Stainless Steel Container with Blending Assembly                                                                                                                                                         |
| 4             | 501601<br>501604<br>028538                     | Sq. Drive Coupling with Adapter (on units after 3/29/2022)<br>Sq. Drive Coupling with Adapter 2 Gen (changed after 5/7/2021)<br>Drive Coupling                                                                                                                                                         |
| 5             | 026442                                         | Jar Pad                                                                                                                                                                                                                                                                                                |
| 6             | 035397<br>028101                               | Leili Motor with Sensor (on units after 7/28/2017)<br>ECM Motor with Sensor                                                                                                                                                                                                                            |
| 7             | 038278<br>026437                               | Dampening Plate Gasket (on units after 8/25/2022)<br>Dampening Plate Gasket                                                                                                                                                                                                                            |
| 8             | 028032-09                                      | Top Housing black                                                                                                                                                                                                                                                                                      |
| 9             | 028541                                         | Motor Foam (2 required)                                                                                                                                                                                                                                                                                |
| 10            | 026439                                         | Dampening Plate Bushing (4 required)                                                                                                                                                                                                                                                                   |
| 11            | 038486<br>026453                               | Dampening Plate Sleeve (4 required <i>on units after 8/25/2022</i> )<br>Dampening Plate Sleeve (4 required)                                                                                                                                                                                            |
| 12            | 026459                                         | Washer (2 required)                                                                                                                                                                                                                                                                                    |
| 13            | 028929<br>026459<br>026455                     | Sems (4 required <i>on units after 3/28/2007</i> )<br>Washer (4 required)<br>Screw (4 required)                                                                                                                                                                                                        |
| 14            | 036400                                         | Control Panel with Interlock (on units after 9/7/2018) comes with switches-key board-main board                                                                                                                                                                                                        |
|               | 035013<br>034122<br>033467<br>029811<br>028268 | XPrep Microprocessor Control Panel (changed after 4/17/2015 use 036400)<br>XPrep Control Panel (use 035013 on units after 1/10/2014)<br>XTreme Control Panel (use 034122 on units after 6/20/2013)<br>XTreme Control Panel (use 033467 on units after 10/29/2011)<br>XTreme Control Panel (use 033467) |
| 15            | 028248                                         | Top Housing Foam Rear Baffle                                                                                                                                                                                                                                                                           |
| 16            | 028249                                         | Top Housing Foam Front Baffle                                                                                                                                                                                                                                                                          |
| 17            | 036814<br>028240-67<br>028240                  | Motor Housing 2.78" (on units after 4/10/2019)<br>67 mm Motor Housing (on units after 7/28/2017)<br>Motor Housing                                                                                                                                                                                      |
| 18            | 034900                                         | PCB Cushions (2 required on units after 4/10/19)                                                                                                                                                                                                                                                       |
| 19            | 037232                                         | Neoprene Washer (on units after 4/10/2019)                                                                                                                                                                                                                                                             |
| 20            | 037007                                         | PCB Mounting Bracket (on units after 4/10/2019)                                                                                                                                                                                                                                                        |
| 21            | 013768                                         | Screw (on units after 4/10/2019)                                                                                                                                                                                                                                                                       |
| 22            | 002943                                         | Washer (3 required)                                                                                                                                                                                                                                                                                    |
| 23            | 028247                                         | Bottom Housing Foam Baffle                                                                                                                                                                                                                                                                             |
| 24            | 028542                                         | Foam Baffle                                                                                                                                                                                                                                                                                            |
| 25            | 026925                                         | Cord Set                                                                                                                                                                                                                                                                                               |
| 26            | 007556                                         | Strain Relief                                                                                                                                                                                                                                                                                          |
| 27            | 028241-09-X                                    | Bottom Housing /black                                                                                                                                                                                                                                                                                  |
|               |                                                |                                                                                                                                                                                                                                                                                                        |