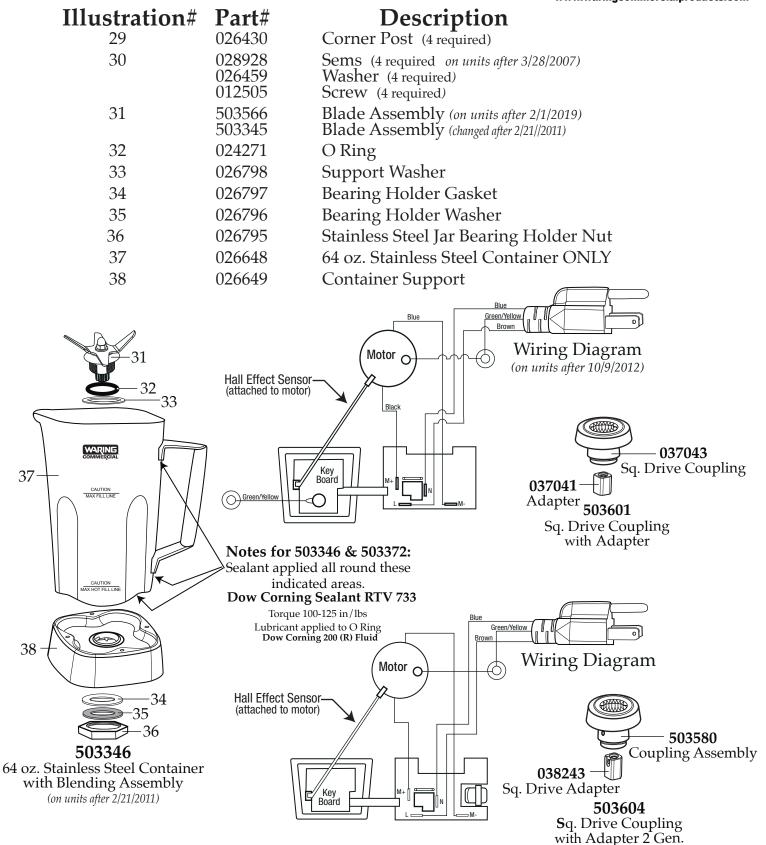

CatalogModelMX1200XTSMX1200XT31

|               |                                                | www.waringcommercialproducts.com                                                                                                                                                                                                                                                                       |
|---------------|------------------------------------------------|--------------------------------------------------------------------------------------------------------------------------------------------------------------------------------------------------------------------------------------------------------------------------------------------------------|
| Illustration# | Part#                                          | Description                                                                                                                                                                                                                                                                                            |
| 1             | 026425-Е                                       | Eastman Jar Lid Cover (changed after 2/6/2009)                                                                                                                                                                                                                                                         |
| 2             | 026424-V                                       | Vinyl Jar Lid (changed after 12/7/2012)                                                                                                                                                                                                                                                                |
| 3             | 503346<br>503372                               | 64 oz. Stainless Steel Container with Blending Assembly (on units after 2/21//2011)<br>64 oz. Stainless Steel Container with Blending Assembly                                                                                                                                                         |
| 4             | 501601<br>501604<br>028538                     | Sq. Drive Coupling with Adapter (on units after 3/29/2022)<br>Sq. Drive Coupling with Adapter 2 Gen (changed after 5/7/2021)<br>Drive Coupling                                                                                                                                                         |
| 5             | 026442                                         | Jar Pad                                                                                                                                                                                                                                                                                                |
| 6             | 035397<br>028101                               | Leili Motor with Sensor (on units after 7/28/2017)<br>ECM Motor with Sensor                                                                                                                                                                                                                            |
| 7             | 038278<br>026437                               | Dampening Plate Gasket (on units after 8/25/2022)<br>Dampening Plate Gasket                                                                                                                                                                                                                            |
| 8             | 028032-09                                      | Top Housing black                                                                                                                                                                                                                                                                                      |
| 9             | 028541                                         | Motor Foam (2 required)                                                                                                                                                                                                                                                                                |
| 10            | 026439                                         | Dampening Plate Bushing (4 required)                                                                                                                                                                                                                                                                   |
| 11            | 038486<br>026453                               | Dampening Plate Sleeve (4 required <i>on units after 8/25/2022</i> )<br>Dampening Plate Sleeve (4 required)                                                                                                                                                                                            |
| 12            | 026459                                         | Washer (2 required)                                                                                                                                                                                                                                                                                    |
| 13            | 028929<br>026459<br>026455                     | Sems (4 required <i>on units after 3/28/2007</i> )<br>Washer (4 required)<br>Screw (4 required)                                                                                                                                                                                                        |
| 14            | 036400                                         | Control Panel with Interlock (on units after 9/7/2018) comes with switches-key board-main board                                                                                                                                                                                                        |
|               | 035013<br>034122<br>033467<br>029811<br>028268 | XPrep Microprocessor Control Panel (changed after 4/17/2015 use 036400)<br>XPrep Control Panel (use 035013 on units after 1/10/2014)<br>XTreme Control Panel (use 034122 on units after 6/20/2013)<br>XTreme Control Panel (use 033467 on units after 10/29/2011)<br>XTreme Control Panel (use 033467) |
| 15            | 028248                                         | Top Housing Foam Rear Baffle                                                                                                                                                                                                                                                                           |
| 16            | 028249                                         | Top Housing Foam Front Baffle                                                                                                                                                                                                                                                                          |
| 17            | 036814<br>028240-67<br>028240                  | Motor Housing 2.78" (on units after 4/10/2019)<br>67 mm Motor Housing (on units after 7/28/2017)<br>Motor Housing                                                                                                                                                                                      |
| 18            | 034900                                         | PCB Cushions (2 required on units after 4/10/19)                                                                                                                                                                                                                                                       |
| 19            | 037232                                         | Neoprene Washer (on units after 4/10/2019)                                                                                                                                                                                                                                                             |
| 20            | 037007                                         | PCB Mounting Bracket (on units after 4/10/2019)                                                                                                                                                                                                                                                        |
| 21            | 013768                                         | Screw (on units after 4/10/2019)                                                                                                                                                                                                                                                                       |
| 22            | 002943                                         | Washer (3 required)                                                                                                                                                                                                                                                                                    |
| 23            | 028247                                         | Bottom Housing Foam Baffle                                                                                                                                                                                                                                                                             |
| 24            | 028542                                         | Foam Baffle                                                                                                                                                                                                                                                                                            |
| 25            | 026925                                         | Cord Set                                                                                                                                                                                                                                                                                               |
| 26            | 007556                                         | Strain Relief                                                                                                                                                                                                                                                                                          |
| 27            | 028241-09-X                                    | Bottom Housing /black                                                                                                                                                                                                                                                                                  |
|               |                                                |                                                                                                                                                                                                                                                                                                        |