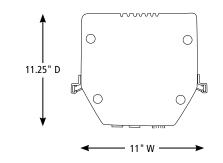

## **DIMENSIONS**

Out of Box Weight: 42 lb.

| ORDERING INFORMATION                                   | #STD.<br>PKG. | GIFTBOX<br>WEIGHT | CUBIC<br>FEET | BOX DIMENSIONS<br>D X W X H | UPC          | CASE<br>PKG. | MC<br>WEIGHT | MC DIMENSIONS<br>D X W X H | МВС            |
|--------------------------------------------------------|---------------|-------------------|---------------|-----------------------------|--------------|--------------|--------------|----------------------------|----------------|
| WDM500 — The Big Freeze®<br>Variable Speed Drink Mixer | 1             | 49.7              | 3.6           | 16.25" x 13.75" x 28.5"     | 040072022463 | 1            | 53.1         | 17" x 14.25" x 53.1"       | 10040072022460 |