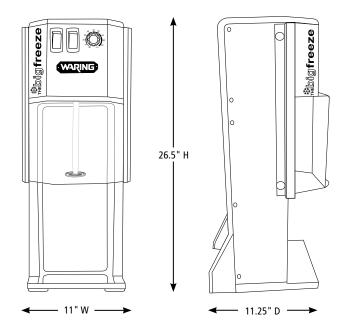

## **DIMENSIONS**

Out of Box Weight: 42 lb.

| ORDERING INFORMATION                                   | #STD.<br>PKG. | GIFTBOX<br>WEIGHT | CUBIC<br>FEET | BOX DIMENSIONS<br>D X W X H | UPC          | CASE<br>PKG. | MC<br>WEIGHT | MC DIMENSIONS<br>D X W X H | МВС            |
|--------------------------------------------------------|---------------|-------------------|---------------|-----------------------------|--------------|--------------|--------------|----------------------------|----------------|
| WDM500 — The Big Freeze®<br>Variable Speed Drink Mixer | 1             | 49.7              | 3.6           | 16.25" x 13.75" x 28.5"     | 040072022463 | 1            | 53.1         | 17" x 14.25" x 53.1"       | 10040072022460 |