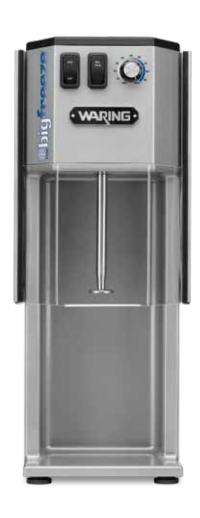

### **MAIN FEATURES**

- Heavy-duty, steel housing
- High-performance, 1.2 peak HP, variable-speed motor
- Variable speeds from 2,500 12,500 RPM
- START/STOP button lets you pause the motor during mixing to add mix-ins
- Ergonomic polycarbonate splash guard ensures clean and easy operation
- PULSE function gives you a short burst of power to refresh frozen drinks
- Two agitator options: solid metal agitator for use with hard ice cream, and butterfly plastic agitator for use with soft serve, frozen yogurt and gelato
- Built for large-volume locations
- Limited One Year Warranty

### **SALES FEATURES**

When you need to produce large batches of milkshakes, malts or other frozen drinks with mix-ins, reach for the Waring® WDM500, The Big Freeze® 1.2 peak HP Variable-Speed Single-Spindle Drink Mixer. Its high-performance, 1.2 peak HP, variable-speed motor lets you efficiently process both hard and soft ice cream, frozen yogurt and gelato using two agitator options.